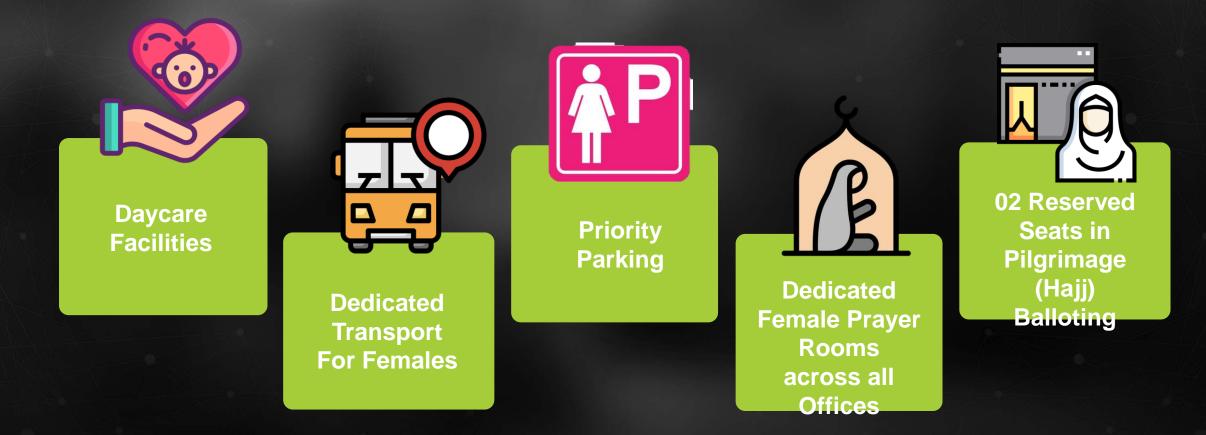

#### Empowering Communication: The Women's Network at PTCL Group

#### "Connected Women Network"

A hub for PTCL Group women to mentor, celebrate, and empower each other, fostering a supportive community for personal and professional growth.

©ptcl | ufone 49

PTCL Group's Commitment to Enhancing the People Experience for Women, by Prioritizing their Unique Needs