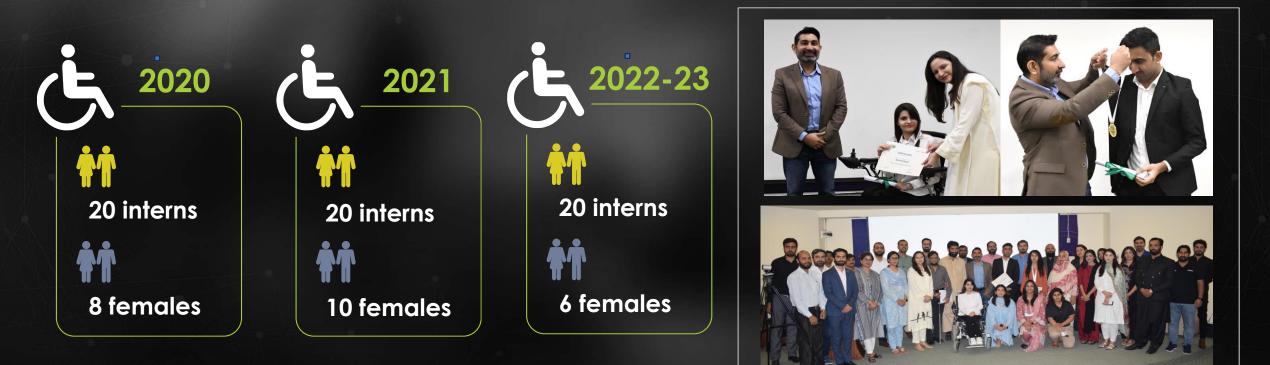

# Flagship Internship Program for Persons with Disabilities

©ptcl | ufone 49

#### Bridging the Industry-Academia Gap

Female Interns were Onboarded in 2023

The interns are given a first-hand experience of working with professionals and understanding the dynamics of corporate Telco culture.